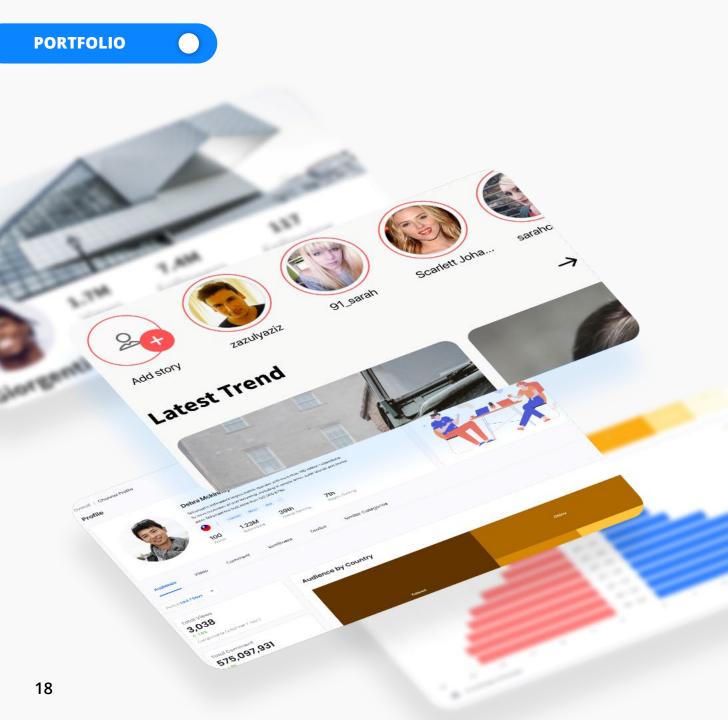

#### **SOCIAL MEDIA & ANALYTICS APP**

An application that works commercially and has its own analytic system

#### **TARGET USER**

#### CHALLENGE

- Inefficiency of data analytics management across countries
- > Low rates of mobile user experience
- Less track of key performance by each of the influencers

- > Increase the engagement rate of application
- > Better in customer experiences & usability
- > Up to date visual design appearance