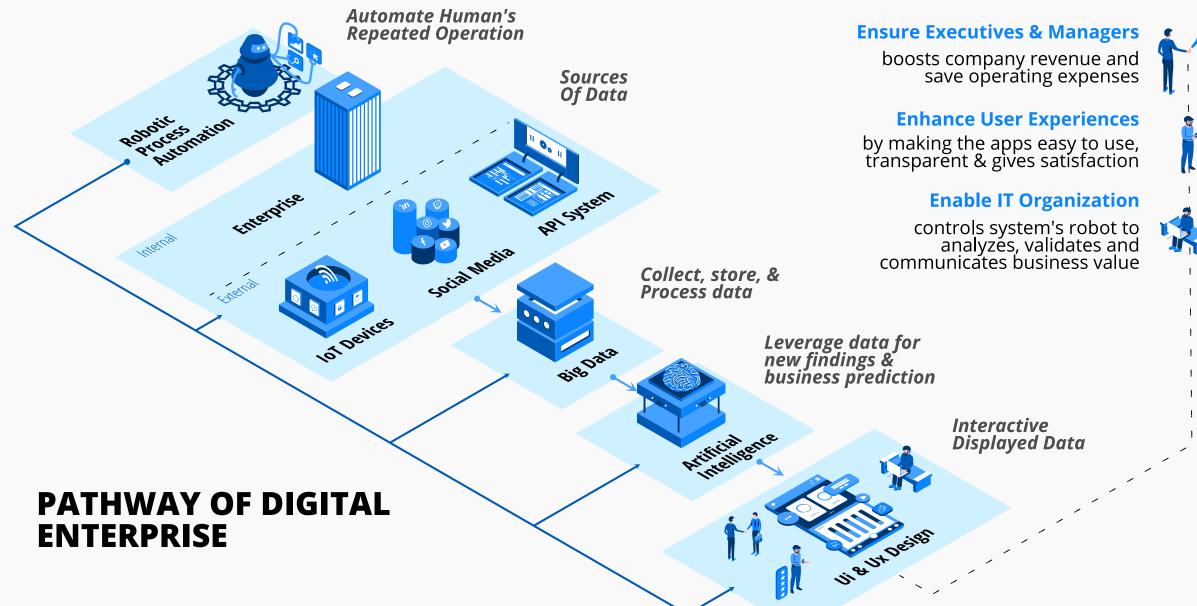

**RPA** 

# **ROBOTIC PROCESS AUTOMATION**

## PROBLEM

# SOLUTION

- Human tends to make errors in the working system
- Cost consumption in hiring multiple labor forces
- Limitation of human such as fatigue and labour working hours

Implement a robot application that runs 24/7 non-stop & speed up the working process

ΙΟΤ

## INTERNET OF THINGS

## PROBLEM

- Lack of visibility in real-time problem-solving
- Human limitations to work with high volume of data & monitoring risky places
- Lack of predictive analytics to identify risks earlier

 Build IoT sensors' prototype that meets the business requirement, & able to connect to the Big Data SOCIAL MEDIA

## SOCIAL MEDIA ANALYTICS

## PROBLEM

- Difficulties in bringing data from social media into the enterprise system
- Varieties of data extracted from social media are too much to be managed alone
- Difficulties in understanding people feedback for sales growth

- Integrate social media as a part of own enterprise data
- Build analytic automation such as topic tagging & sentiment engine

**BIG DATA** 

## **BIG DATA PLATFORM**

PROBLEM

- Lack of system to store a high volume of data & categorize different data types
- Lack of system which has ability to communicate with external resources
- A lot of times taken to analyze the boundless amount & types of data

- Create a scalable data storage collection platform using elastic cloud
- Create an integration system that connects with external resources or system
- Integrate Ai into the Big Data Platform for better marketing forecasting & prediction

AI

## ARTIFICIAL INTELLIGENCE

## PROBLEM

- Human capabilities are restricted when processing high volumes of data
- Too slow in deciding business direction when dealing boundless amount and types of data
- Apply AI to automate humans work process using Machine Learning
- Using unsupervised learning to find new finding, detect anomalies and speed up decision making

UI / UX

# UI & UX DESIGN

## PROBLEM

- Contents produced are not appealing targeted audience to make an interaction
- Bad design & complicated navigation that invite frustration to users
- The unnecessary cost spent & focus on unfavorable users desired product

- Apply design that matches business branding & encourage users interaction
- Build an easy-to-use experience that invites users loyalty & recommendation
- Identify users needs & focus on both marketing & sales of profitable product