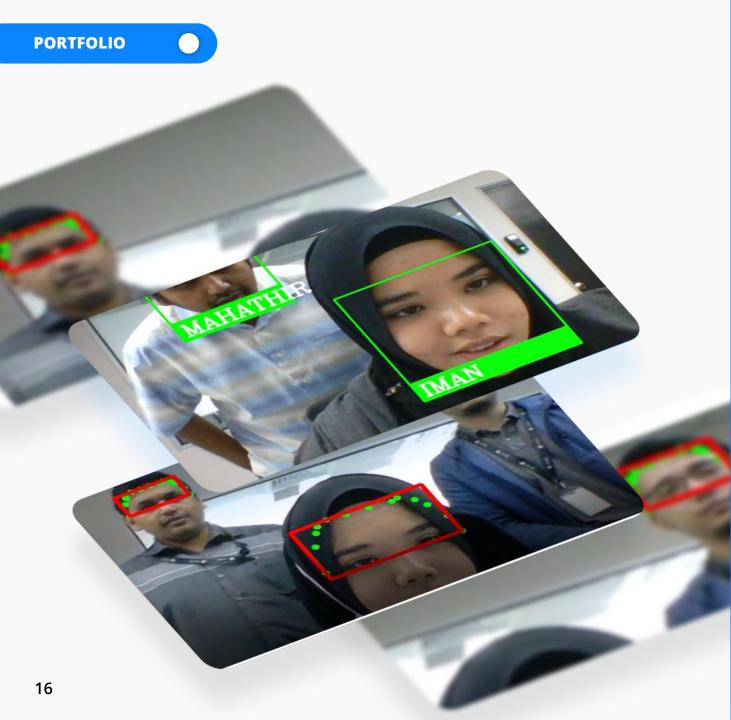

#### **OFFICE FACIAL RECOGNITION**

Al-based system that helps recognize office staffs

# **TARGET USER**

## **CHALLENGE**

- > Staffs need to scan card & run fingerprints to inform staffs attendance
- > HR Department need to collect & store staff attendances manually into document
- > Can't detect stranger if there are breaches

- > Al recognize official staffs & maximise security from unknown people
- > Al helps staffs enter the office quicker & fill in staffs attendance data