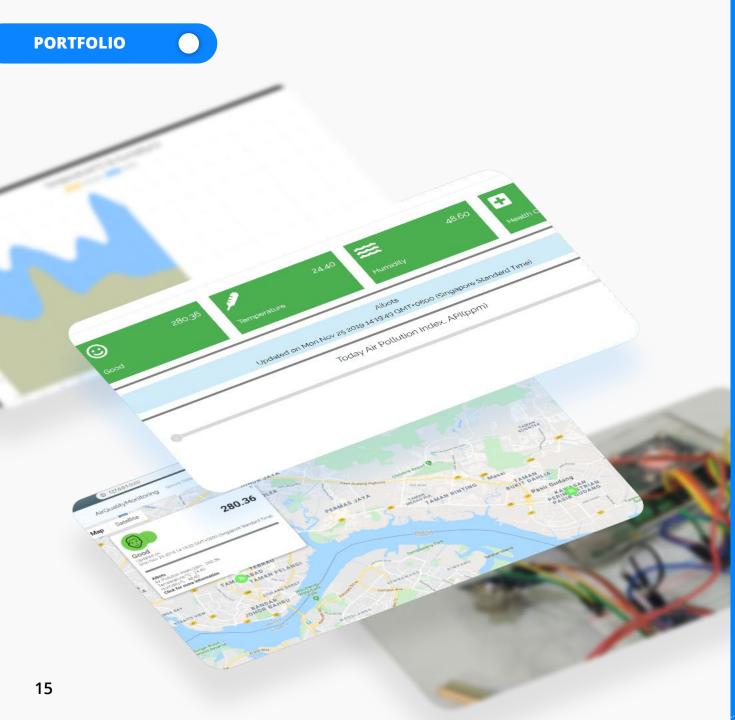

#### **AIR POLLUTION SENSOR**

A sensor to ease monitoring & tracking air pollution for certain or targeted places

#### **TARGET PLACES**

School

Factory

### CHALLENGE

- Difficulty of traveling to the spot to acquire data
- > Exposed to poisonous & risky environment
- > Cannot get real-time data accurately

- User can access system that has real-time monitoring
- User only need to monitor air pollution easily using computer & mobile