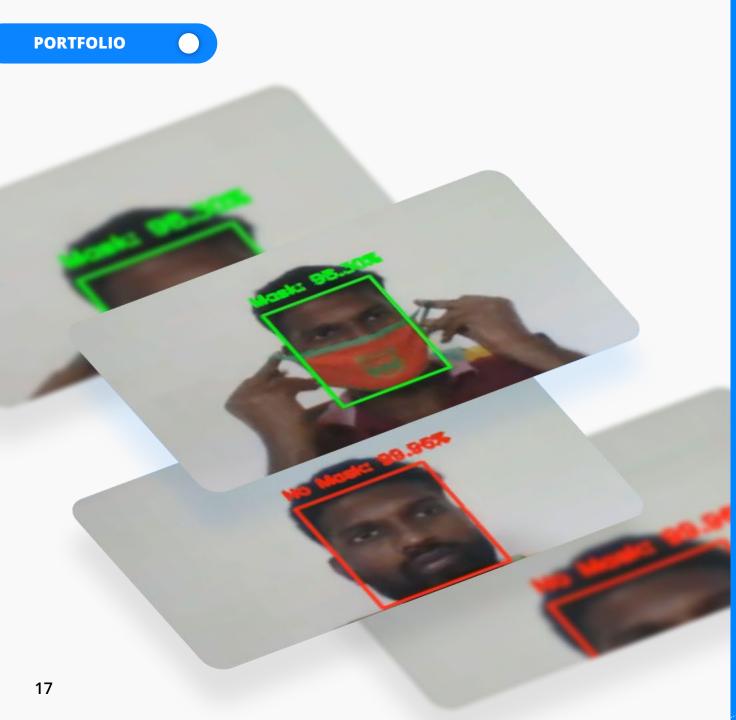

#### **PUBLIC FACIAL RECOGNITION**

Al-based system that recognize people who wears / don't wears mask especially during pandemic

#### **TARGET PLACES**

Shopping Mall Shopping Mall

## **CHALLENGE**

- > Lack of manpower which are responsible to monitor incoming people on the spot
- > High-cost product to track people temperature & who wears mask at the same time

- AI helps to give information of the people who doesn't follow the safety rules in public places
- > AI with thermal body sensor based system can give notification of the people that endanger others