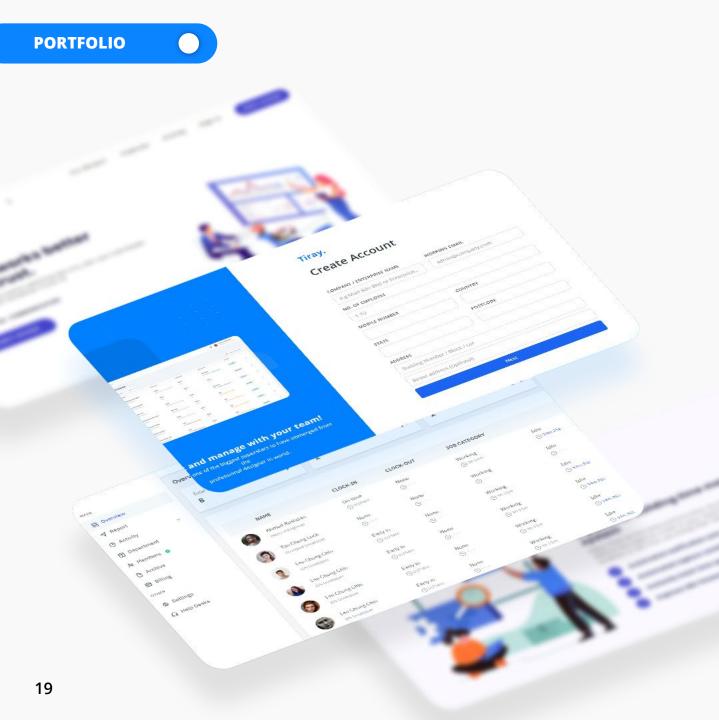

#### TIRAY

An app to monitor & track office labour activity during office or work hours

#### **TARGET USER**

Free

Sector Freelancers

## CHALLENGE

- Insecure when staffs or freelancer work remotely
- Difficulties in finding the right time to hold a meeting
- Difficulties in judging staff performance & productivity fairly

- Tiray helps monitor & track activities of staff & freelancer efficiently during office hours
- Tiray informs HR Department the availability of staffs & freelancer during office hours
- Tiray displays data of performing staffs in easy to understand chart